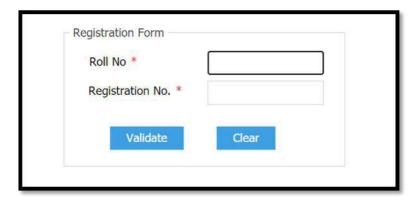

Do not refresh or close the page until you will receive a Successful Payment message
It may take few seconds to processes the payment and verify the details wait patiently

11. For updating the details of the candidate enter Roll Number and the Registration number sent to your mobile and click on validate button to enter into the Application form.