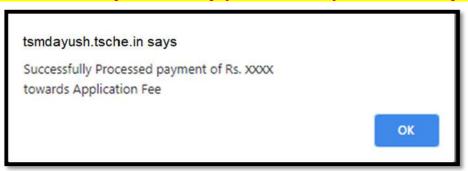

- 8. Now you will be directed to the Payment Gateway, Click OK
- 9. Select mode of payment

10. After payment you will receive a Successful Payment message on the screen and you will receive the Registration number to your mobile and email. Please note down the registration number for further correspondence

Do not refresh or close the page until you will receive a Successful Payment message
It may take few seconds to processes the payment and verify the details wait patiently

11. For updating the details of the candidate enter Roll Number and the Registration number sent to your mobile and click on validate button to enter into the Application form.