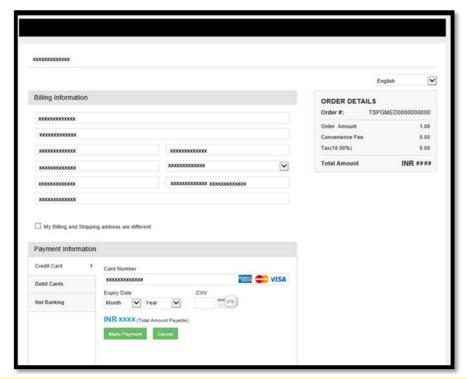

- 8. Now you will be directed to the Payment Gateway, Click OK
- 9. Select mode of payment

10. After payment you will receive a Successful Payment message on the screen and you will receive the Registration number to your mobile and email. Please note down the registration number for further correspondence

Do not refresh or close the page until you will receive a Successful Payment message
It may take few seconds to processes the payment and verify the details wait patiently

11. For updating the details of the candidate enter Roll Number and the Registration number sent to your mobile and click on validate button to enter into the Application form.