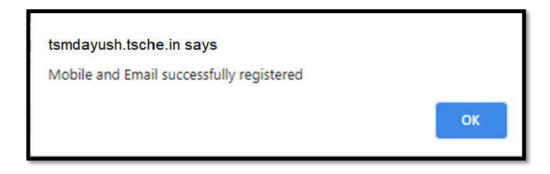

- 8. Now you will be directed to the Payment Gateway, Click OK
- 9. Select mode of payment

10. After payment you will receive a Successful Payment message on the screen and you will receive the Registration number to your mobile and email. Please note down the registration number for further correspondence