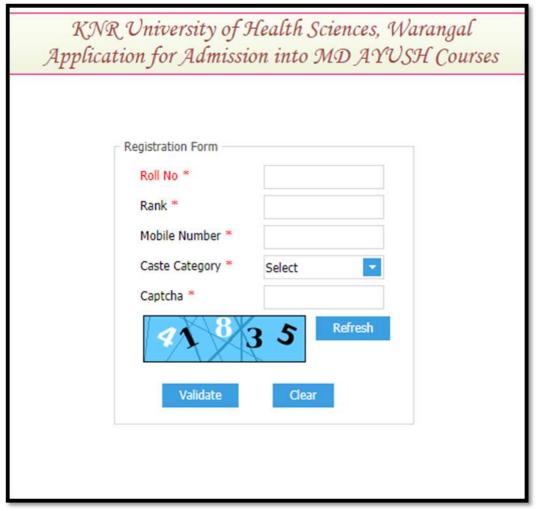

**3.** After entering the details click on validate button.

- **4.** If all the details entered are correct and verified with OTP's your system will display a successful message and proceed to registration form
- 5. Registration Form appears in which Candidate has to give the details.

- 6. After entering the details click on **validate** button it will take you to the Payment Gate way for payment fee.
- 7. If all the details entered are correct your system will display payment reference number **Button** to proceed for payment. Depending on your caste category the Registration fee is varied. Once paid you will not get any refund. **Hence, you are requested to double check the eligibility conditions mentioned in the Prospectus yourself and pay the fee.**