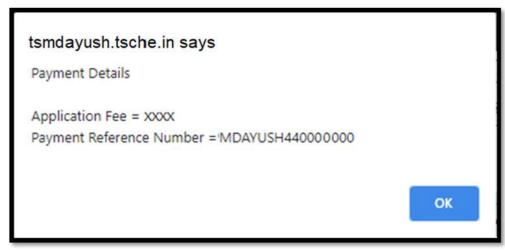

- 6. After entering the details click on **validate** button it will take you to the Payment Gate way for payment fee.
- 7. If all the details entered are correct your system will display payment reference number **Button** to proceed for payment. Depending on your caste category the Registration fee is varied. Once paid you will not get any refund. **Hence, you are requested to double check the eligibility conditions mentioned in the Prospectus yourself and pay the fee.**

- 8. Now you will be directed to the Payment Gateway, Click OK
- 9. Select mode of payment

10. After payment you will receive a Successful Payment message on the screen and you will receive the Registration number to your mobile and email. Please note down the registration number for further correspondence